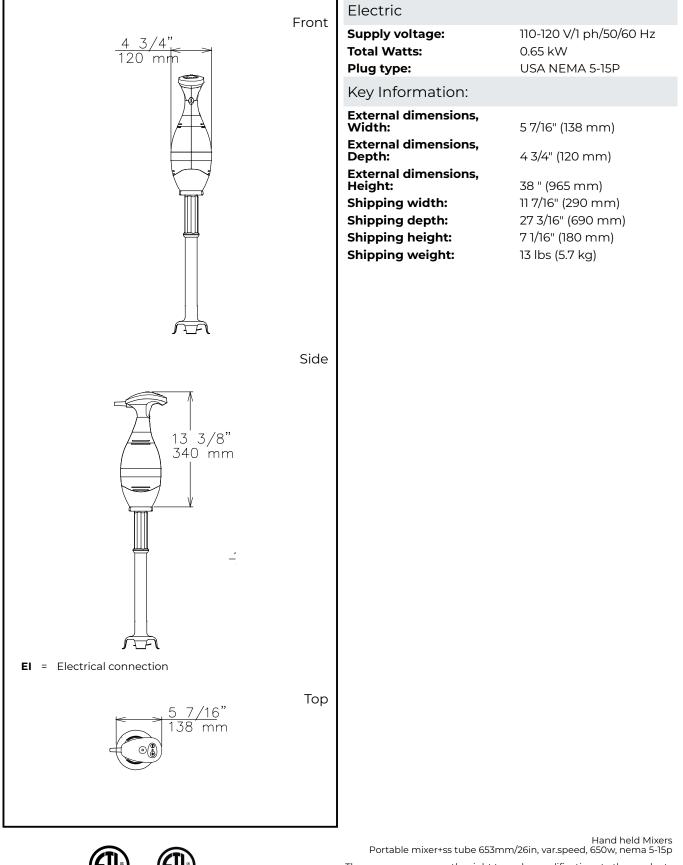

#### Hand held Mixers Portable mixer+ss tube 653mm/26in, var.speed, 650w, nema 5-15p

| 602237<br>(DBP6565U)                            | Portable mixer, hand held immerson<br>blender, variable speed, handle grip, with<br>26" tube, 1 HP, 650 W, NEMA 5-15P plug | с<br>•                 |
|-------------------------------------------------|----------------------------------------------------------------------------------------------------------------------------|------------------------|
| Short Forr                                      | n Specification                                                                                                            | •                      |
| ltem No.                                        |                                                                                                                            | •                      |
| speed, handle grip, v<br>650 watt, 115v/60/1. s |                                                                                                                            | Ir<br>•<br>•<br>•<br>• |

#### Hand held Mixers Portable mixer+ss tube 653mm/26in, var.speed, 650w, nema 5-15p

Intertek

Intertek

The company reserves the right to make modifications to the products without prior notice. All information correct at time of printing.